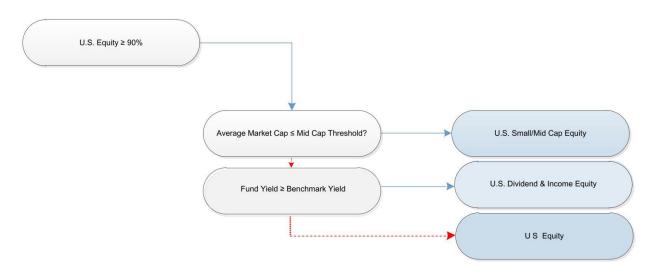

#### **APPENDIX C**

The creation of the two proposed categories above would impact the Equity Test Flow Chart and the North American Equity Test Flow Chart as per below:

# North American Equity Test:

Danielle LeClair, MFin
Chair - Canadian Investment Funds Standards Committee
Director of Manager Research, Canada | Morningstar Research Inc.
danielle.leclair@morningstar.com

### **Category Definition:**

Funds in the U.S. Dividend & Income Equity category must have a stated mandate to invest primarily in income-generating securities and must invest at least 90% of their equity holdings in securities domiciled in the United States. In addition, these funds must invest at least 50% of their non-cash assets in income-generating securities such that the 3-year weighted average yield on the equity component of the fund's portfolio is above 1.15x the 3-year weighted average yield of the S&P 500 Index. The fund's average capitalization must exceed the U.S. Small/Mid Cap Equity threshold.