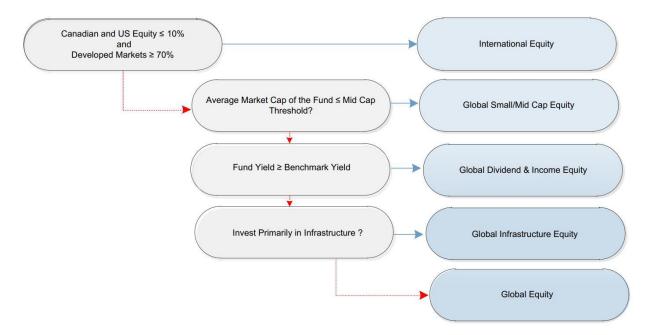

#### **APPENDIX C**

The creation of the two proposed categories above would impact the Equity Test Flow Chart and the North American Equity Test Flow Chart as per below:

## **Equity Test:**

### **Category Definition: Global Dividend & Income Equity**

Funds in the Global Dividend & Income Equity category must have a stated mandate to invest primarily in income-generating securities and must invest more than 10% and less than 90% of their equity holdings in Canada or the U.S. In addition, these funds must invest at least 50% of their non-cash assets in income-generating securities such that the 3-year weighted average yield on the equity component of the fund's portfolio is above 1.15x the 3-year weighted average yield of the MSCI World Index. The fund's average capitalization must exceed the Global Small/Mid Cap Equity threshold.